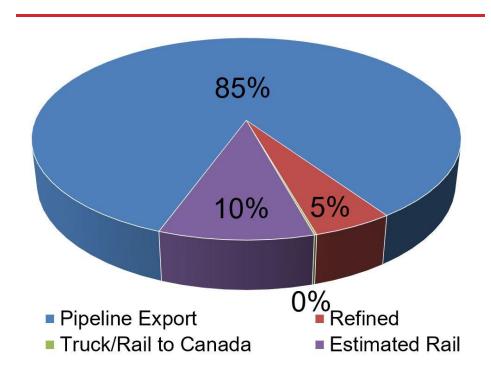

ingstad, Director

North Dakota Pipeline Authority

Office: 701.220.6227

www.northdakotapipelines.com

## MONTHLY UPDATE

## FEBRUARY 2025 PRODUCTION & TRANSPORTATION

#### **North Dakota Oil Production**

| Month               | Monthly Total, BBL | Average, BOPD |
|---------------------|--------------------|---------------|
| Nov. 2024 - Final   | 36,759,083         | 1,225,303     |
| Dec. 2024 - Prelim. | 36,926,387         | 1,191,174     |

#### **North Dakota Natural Gas Production**

| Month               | Monthly Total, MCF | Average, MCFD |
|---------------------|--------------------|---------------|
| Nov. 2024 - Final   | 104,175,388        | 3,472,513     |
| Dec. 2024 - Prelim. | 104,616,219        | 3,374,717     |

Estimated Williston Basin Oil Transportation, Dec. 2024



# CURRENT DRILLING ACTIVITY:

NORTH DAKOTA<sup>1</sup>

33 Rigs

**EASTERN MONTANA<sup>2</sup>** 

1 Rigs

**SOUTH DAKOTA<sup>2</sup>** 

0 Rigs

#### **SOURCE (FEB 13, 2025):**

- 1. ND Oil & Gas Division
- 2. Baker Hughes

#### **PRICES:**

Crude (WTI): \$71.21

Crude (Brent): \$74.97

NYMEX Gas: \$3.62

**SOURCE: BLOOMBERG** (FEB 13, 2025 2PM EST)

#### **GAS STATS\***

95% CAPTURED & SOLD

4% FLARED DUE TO CHALLENGES OR CONSTRAINTS ON EXISTING GATHERING SYSTEMS

1% FLARED FROM WELL WITH ZERO SALES

\*DEC 2024 NON-CONF DATA

#### Estimated North Dakota Rail Export Volumes



#### Estimated Williston Basin Oil Transportation



#### Williston Basin Truck/Rail Imports and Exports with Canada



Data for imports/exports chart is provided by the US International Trade Commission and repre