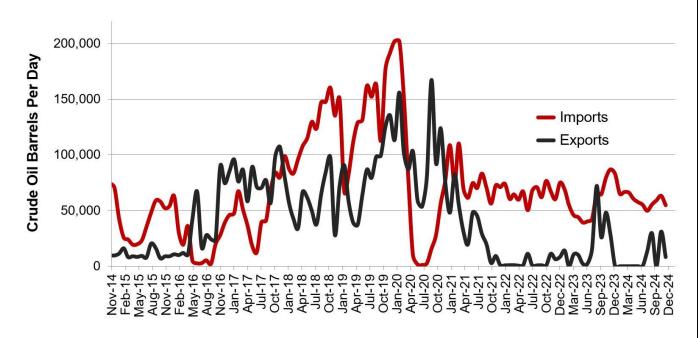

#### Williston Basin Truck/Rail Imports and Exports with Canada

Data for imports/exports chart is provided by the US International Trade Commission and represents traffic across US/Canada border in the Williston Basin area.