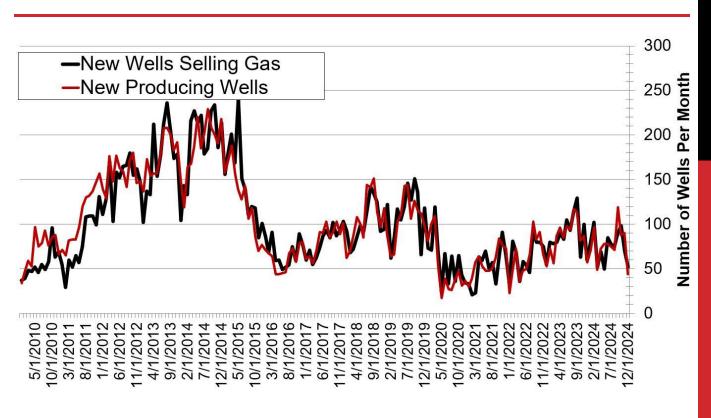

igs

**SOUTH DAKOTA<sup>2</sup>** 

0 Rigs

#### **SOURCE (FEB 13, 2025):**

- 1. ND Oil & Gas Division
- 2. Baker Hughes

#### **PRICES:**

Crude (WTI): \$71.21

Crude (Brent): \$74.97

NYMEX Gas: \$3.62

**SOURCE: BLOOMBERG** (FEB 13, 2025 2PM EST)

#### **GAS STATS\***

95% CAPTURED & SOLD

4% FLARED DUE TO CHALLENGES OR CONSTRAINTS ON EXISTING GATHERING SYSTEMS

1% FLARED FROM WELL WITH ZERO SALES

\*DEC 2024 NON-CONF DATA

#### Estimated North Dakota Rail Export Volumes



#### Estimated Williston Basin Oil Transportation



#### Williston Basin Truck/Rail Imports and Exports with Canada



Data for imports/exports chart is provided by the US International Trade Commission and represents traffic across US/Canada border in the Williston Basin area.

#### New Gas Sales Wells per Month



#### US Williston Basin Oil Production, BOPD

#### 2023

| MONTH     | ND        | EASTERN<br>MT* | SD    | TOTAL     |
|-----------|-----------|----------------|-------|-----------|
| January   | 1,062,924 | 62,114         | 2,610 | 1,127,648 |
| February  | 1,158,988 | 63,559         | 2,475 | 1,225,021 |
| March     | 1,124,917 | 64,585         | 2,652 | 1,192,154 |
| April     | 1,135,872 | 61,956         | 2,557 | 1,200,385 |
| May       | 1,140,253 | 61,336         | 2,560 | 1,204,149 |
| June      | 1,174,603 | 59,745         | 2,275 | 1,236,623 |
| July      | 1,187,084 | 57,021         | 2,311 | 1,246,416 |
| August    | 1,219,832 | 62,412         | 2,540 | 1,284,784 |
| September | 1,290,356 | 62,893         | 2,504 | 1,355,753 |
| October   | 1,255,517 | 62,703         | 2,452