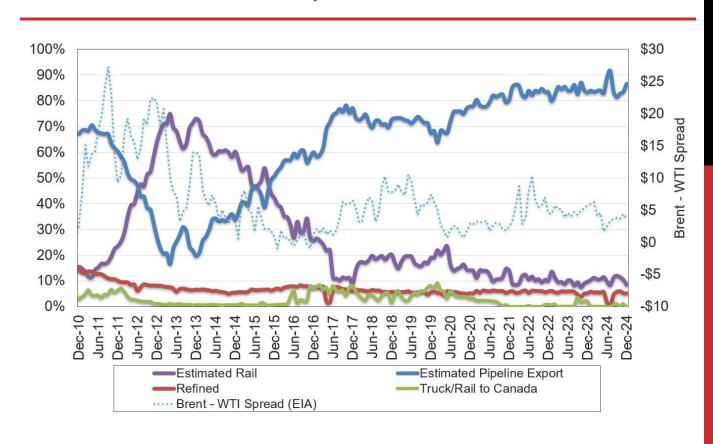

l   | 104,175,388        | 3,472,513     |
| Dec. 2024 - Prelim. | 104,616,219        | 3,374,717     |

Estimated Williston Basin Oil Transportation, Dec. 2024



# CURRENT DRILLING ACTIVITY:

NORTH DAKOTA<sup>1</sup>

33 Rigs

**EASTERN MONTANA<sup>2</sup>** 

1 Rigs

**SOUTH DAKOTA<sup>2</sup>** 

0 Rigs

#### **SOURCE (FEB 13, 2025):**

- 1. ND Oil & Gas Division
- 2. Baker Hughes

#### **PRICES:**

Crude (WTI): \$71.21

Crude (Brent): \$74.97

NYMEX Gas: \$3.62

**SOURCE: BLOOMBERG** (FEB 13, 2025 2PM EST)

#### **GAS STATS\***

95% CAPTURED & SOLD

4% FLARED DUE TO CHALLENGES OR CONSTRAINTS ON EXISTING GATHERING SYSTEMS

1% FLARED FROM WELL WITH ZERO SALES

\*DEC 2024 NON-CONF DATA

#### Estimated North Dakota Rail Export Volumes



#### Estimated Williston Basin Oil Transportation



#### Williston Basin Truck/Rail Imports and Exports with Canada



Data for imports/exports chart is provided by the US International Trade Commission and represents traffic across US/Canada border in the Williston Basin area.

#### New Gas Sales Wells per Month



#### US Williston Basin Oil Production, BOPD

#### 2023

| MONTH     | ND        | EASTERN<br>MT* | SD    | TOTAL     |
|-----------|-----------|----------------|-------|-----------|
| January   | 1,062,924 | 62,114         | 2,610 | 1,127,648 |
| February  | 1,158,988 | 63,559         | 2,475 | 1,225,021 |
| March     | 1,124,917 | 64,585         | 2,652 | 1,192,154 |
| April     | 1,135,872 | 61,956         | 2,557 | 1,200,385 |
| May       | 1,140,253 | 61,336         | 2,560 | 1,204,149 |
| June      | 1,174,603 | 59,745