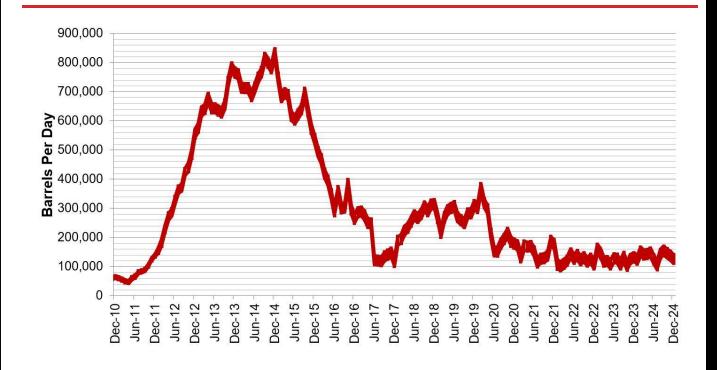

-----------------|---------------|
| Nov. 2024 - Final   | 104,175,388        | 3,472,513     |
| Dec. 2024 - Prelim. | 104,616,219        | 3,374,717     |

Estimated Williston Basin Oil Transportation, Dec. 2024



# CURRENT DRILLING ACTIVITY:

NORTH DAKOTA<sup>1</sup>

33 Rigs

**EASTERN MONTANA<sup>2</sup>** 

1 Rigs

**SOUTH DAKOTA<sup>2</sup>** 

0 Rigs

#### **SOURCE (FEB 13, 2025):**

- 1. ND Oil & Gas Division
- 2. Baker Hughes

#### **PRICES:**

Crude (WTI): \$71.21

Crude (Brent): \$74.97

NYMEX Gas: \$3.62

**SOURCE: BLOOMBERG** (FEB 13, 2025 2PM EST)

#### **GAS STATS\***

95% CAPTURED & SOLD

4% FLARED DUE TO CHALLENGES OR CONSTRAINTS ON EXISTING GATHERING SYSTEMS

1% FLARED FROM WELL WITH ZERO SALES

\*DEC 2024 NON-CONF DATA

#### Estimated North Dakota Rail Export Volumes



#### Estimated Williston Basin Oil Transportation



#### Williston Basin Truck/Rail Imports and Exports with Canada



Data for imports/exports chart is provided by the US International Trade Commission and represents traffic across US/Canada border in the Williston Basin area.

#### New Gas Sales Wells per Month



#### US Williston Basin Oil Production, BOPD

#### 2023

| MONTH     | ND        | EASTERN<br>MT* | SD    | TOTAL     |
|-----------|-----------|----------------|-------|-----------|
| January   | 1,062,924 | 62,114         | 2,610 | 1,127,648 |
| February  | 1,158,988 | 63,559         | 2,475 | 1,225,021 |
| March     | 1,124,917 | 64,585         | 2,652 | 1,192,154 |
| April     | 1,135,872 | 61,956         | 2,557 | 1,200,385 |
| May       | 1,140,253 | 61,336         | 2