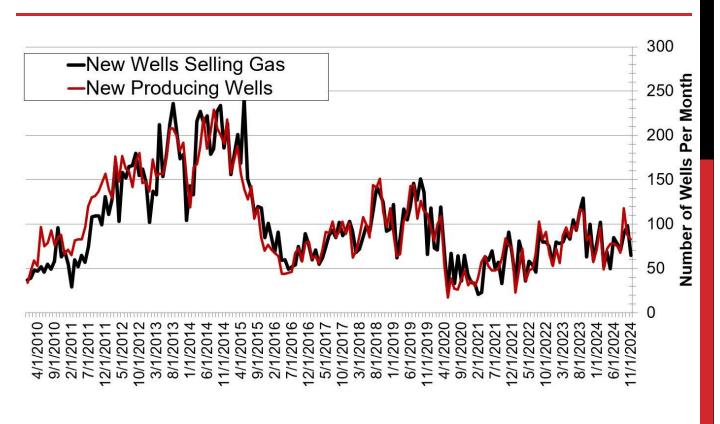

Rigs

**SOUTH DAKOTA<sup>2</sup>** 

0 Rigs

#### **SOURCE (JAN 17, 2025):**

1. ND Oil & Gas Division

2. Baker Hughes

#### **PRICES:**

Crude (WTI): \$78.58

Crude (Brent): \$80.99

NYMEX Gas: \$3.99

**SOURCE: BLOOMBERG** (JAN 17, 2025 10AM EST)

#### **GAS STATS\***

96% CAPTURED & SOLD

3% FLARED DUE TO CHALLENGES OR CONSTRAINTS ON EXISTING GATHERING SYSTEMS

1% FLARED FROM WELL WITH ZERO SALES

\*NOV 2024 NON-CONF DATA

#### Estimated North Dakota Rail Export Volumes



#### Estimated Williston Basin Oil Transportation



#### Williston Basin Truck/Rail Imports and Exports with Canada



Data for imports/exports chart is provided by the US International Trade Commission and represents traffic across US/Canada border in the Williston Basin area.

#### New Gas Sales Wells per Month



#### US Williston Basin Oil Production, BOPD

#### 2023

| MONTH     | ND        | EASTERN<br>MT* | SD    | TOTAL     |
|-----------|-----------|----------------|-------|-----------|
| January   | 1,062,924 | 62,114         | 2,610 | 1,127,648 |
| February  | 1,158,988 | 63,559         | 2,475 | 1,225,021 |
| March     | 1,124,917 | 64,585         | 2,652 | 1,192,154 |
| April     | 1,135,872 | 61,956         | 2,557 | 1,200,385 |
| May       | 1,140,253 | 61,336         | 2,560 | 1,204,149 |
| June      | 1,174,603 | 59,745         | 2,275 | 1,236,623 |
| July      | 1,187,084 | 57,021         | 2,311 | 1,246,416 |
| August    | 1,219,832 | 62,412         | 2,540 | 1,284,784 |
| September | 1,290,356 | 62,893         | 2,504 | 1,355,753 |
| October   | 1,255,517 | 62,703         | 2,452