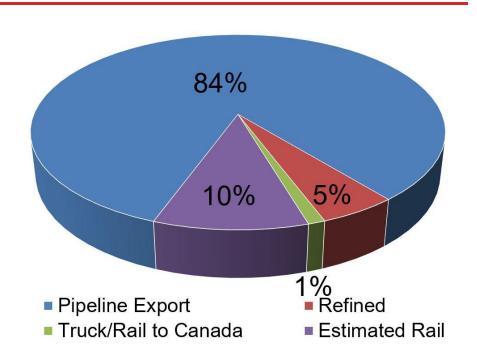

ringstad, Director

North Dakota Pipeline Authority

Office: 701.220.6227

www.northdakotapipelines.com

## MONTHLY UPDATE

## JANUARY 2025 PRODUCTION & TRANSPORTATION

#### **North Dakota Oil Production**

| Month               | Monthly Total, BBL | Average, BOPD |
|---------------------|--------------------|---------------|
| Oct. 2024 - Final   | 36,517,562         | 1,177,986     |
| Nov. 2024 - Prelim. | 36,632,194         | 1,221,073     |

#### **North Dakota Natural Gas Production**

| Month               | Monthly Total, MCF | Average, MCFD |
|---------------------|--------------------|---------------|
| Oct. 2024 - Final   | 105,966,311        | 3,418,268     |
| Nov. 2024 - Prelim. | 103,946,998        | 3,464,900     |

Estimated Williston Basin Oil Transportation, Nov. 2024



# CURRENT DRILLING ACTIVITY:

NORTH DAKOTA<sup>1</sup>

32 Rigs

**EASTERN MONTANA<sup>2</sup>** 

1 Rigs

**SOUTH DAKOTA<sup>2</sup>** 

0 Rigs

#### **SOURCE (JAN 17, 2025):**

1. ND Oil & Gas Division

2. Baker Hughes

#### **PRICES:**

Crude (WTI): \$78.58

Crude (Brent): \$80.99

NYMEX Gas: \$3.99

**SOURCE: BLOOMBERG** (JAN 17, 2025 10AM EST)

#### **GAS STATS\***

96% CAPTURED & SOLD

3% FLARED DUE TO CHALLENGES OR CONSTRAINTS ON EXISTING GATHERING SYSTEMS

1% FLARED FROM WELL WITH ZERO SALES

\*NOV 2024 NON-CONF DATA

#### Estimated North Dakota Rail Export Volumes



#### Estimated Williston Basin Oil Transportation



#### Williston Basin Truck/Rail Imports and Exports with Canada



Data for imports/exports chart is provided by the US International Trade Commission and represe