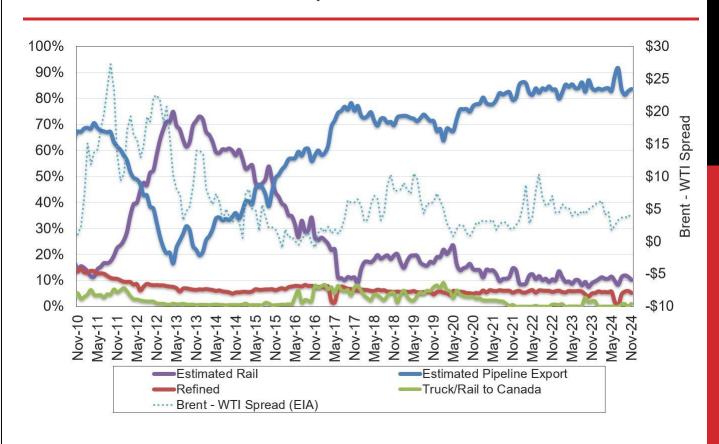

nal   | 105,966,311        | 3,418,268     |
| Nov. 2024 - Prelim. | 103,946,998        | 3,464,900     |

Estimated Williston Basin Oil Transportation, Nov. 2024



# CURRENT DRILLING ACTIVITY:

NORTH DAKOTA<sup>1</sup>

32 Rigs

**EASTERN MONTANA<sup>2</sup>** 

1 Rigs

**SOUTH DAKOTA<sup>2</sup>** 

0 Rigs

#### **SOURCE (JAN 17, 2025):**

1. ND Oil & Gas Division

2. Baker Hughes

#### **PRICES:**

Crude (WTI): \$78.58

Crude (Brent): \$80.99

NYMEX Gas: \$3.99

**SOURCE: BLOOMBERG** (JAN 17, 2025 10AM EST)

#### **GAS STATS\***

96% CAPTURED & SOLD

3% FLARED DUE TO CHALLENGES OR CONSTRAINTS ON EXISTING GATHERING SYSTEMS

1% FLARED FROM WELL WITH ZERO SALES

\*NOV 2024 NON-CONF DATA

#### Estimated North Dakota Rail Export Volumes



#### Estimated Williston Basin Oil Transportation



#### Williston Basin Truck/Rail Imports and Exports with Canada



Data for imports/exports chart is provided by the US International Trade Commission and represents traffic across US/Canada border in the Williston Basin area.

#### New Gas Sales Wells per Month



#### US Williston Basin Oil Production, BOPD

#### 2023

| MONTH     | ND        | EASTERN<br>MT* | SD    | TOTAL     |
|-----------|-----------|----------------|-------|-----------|
| January   | 1,062,924 | 62,114         | 2,610 | 1,127,648 |
| February  | 1,158,988 | 63,559         | 2,475 | 1,225,021 |
| March     | 1,124,917 | 64,585         | 2,652 | 1,192,154 |
| April     | 1,135,872 | 61,956         | 2,557 | 1,200,385 |
| May       | 1,140,253 | 61,336         | 2,560 | 1,204,149 |
| June      | 1,174,603 | 59,745