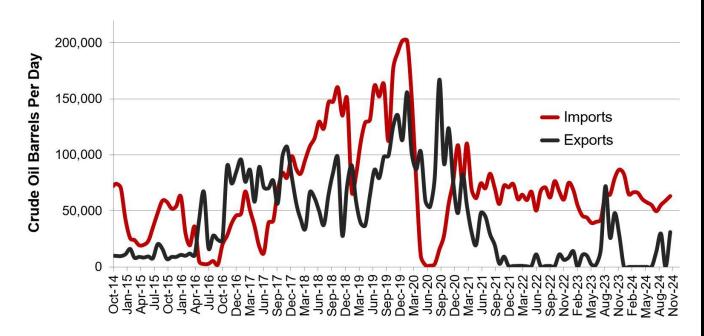

#### Williston Basin Truck/Rail Imports and Exports with Canada

Data for imports/exports chart is provided by the US International Trade Commission and represents traffic across US/Canada border in the Williston Basin area.