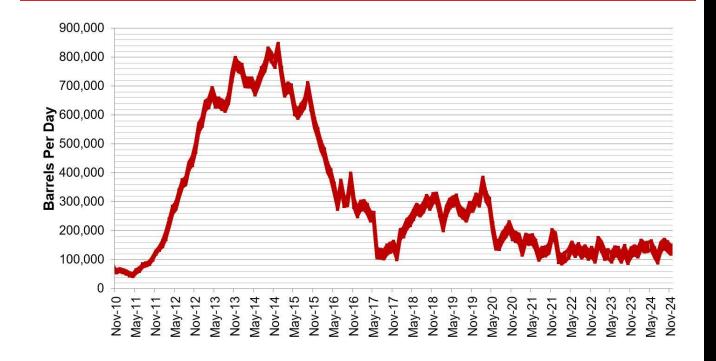

-------------------|---------------|
| Oct. 2024 - Final   | 105,966,311        | 3,418,268     |
| Nov. 2024 - Prelim. | 103,946,998        | 3,464,900     |

Estimated Williston Basin Oil Transportation, Nov. 2024



# CURRENT DRILLING ACTIVITY:

NORTH DAKOTA<sup>1</sup>

32 Rigs

**EASTERN MONTANA<sup>2</sup>** 

1 Rigs

**SOUTH DAKOTA<sup>2</sup>** 

0 Rigs

#### **SOURCE (JAN 17, 2025):**

1. ND Oil & Gas Division

2. Baker Hughes

#### **PRICES:**

Crude (WTI): \$78.58

Crude (Brent): \$80.99

NYMEX Gas: \$3.99

**SOURCE: BLOOMBERG** (JAN 17, 2025 10AM EST)

#### **GAS STATS\***

96% CAPTURED & SOLD

3% FLARED DUE TO CHALLENGES OR CONSTRAINTS ON EXISTING GATHERING SYSTEMS

1% FLARED FROM WELL WITH ZERO SALES

\*NOV 2024 NON-CONF DATA

#### Estimated North Dakota Rail Export Volumes



#### Estimated Williston Basin Oil Transportation



#### Williston Basin Truck/Rail Imports and Exports with Canada



Data for imports/exports chart is provided by the US International Trade Commission and represents traffic across US/Canada border in the Williston Basin area.

#### New Gas Sales Wells per Month



#### US Williston Basin Oil Production, BOPD

#### 2023

| MONTH     | ND        | EASTERN<br>MT* | SD    | TOTAL     |
|-----------|-----------|----------------|-------|-----------|
| January   | 1,062,924 | 62,114         | 2,610 | 1,127,648 |
| February  | 1,158,988 | 63,559         | 2,475 | 1,225,021 |
| March     | 1,124,917 | 64,585         | 2,652 | 1,192,154 |
| April     | 1,135,872 | 61,956         | 2,557 | 1,200,385 |
| May       | 1,140,253 | 61,336         | 2