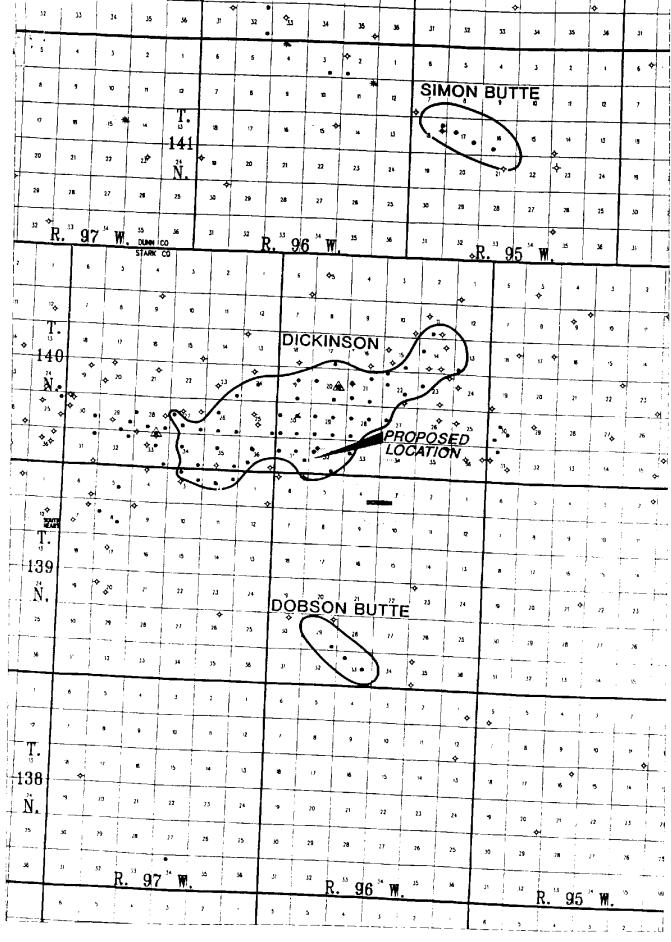

8.

That attached hereto and marked Exhibit "A" is a plat showing the proposed location and showing all producing wells and abandoned producers and dry holes on properties adjoining the proposed location.

Subscribed and sworn to before me this 28th day of September, 1992.

Lynette Entzi, Notary Public Burleigh County, North Dakota My Commission Expires: 6-26-93

|                                                   | R 96 W                                                   |                                                |
|---------------------------------------------------|----------------------------------------------------------|------------------------------------------------|
| 14 15<br>+ + + + + + + + + + + + + + + + + + +    | 16 52<br>A A<br>8029' 7950'                              | 17 72<br>• • • • • • • • • • • • • • • • • • • |
| 23 22<br>△Swo <b>#</b><br>7985' 8057'             | 21 20<br>△ •<br>8051' 9032'                              | T 7960' T 140                                  |
| 31<br>32<br>6020' 7925'<br>31<br>37<br>6<br>8970' | 33 6000' 34 9100' 8080' 32 PROPOSED LOCATION  36 + 8000' | N  35                                          |
| 027 Welton 6-<br>                                 | 5                                                        | T<br>4 139<br>N                                |

# COUOCO

Casper Division - EPNA

**DICKINSON FIELD** (South Central Portion)

Scale: 1"= 2000'