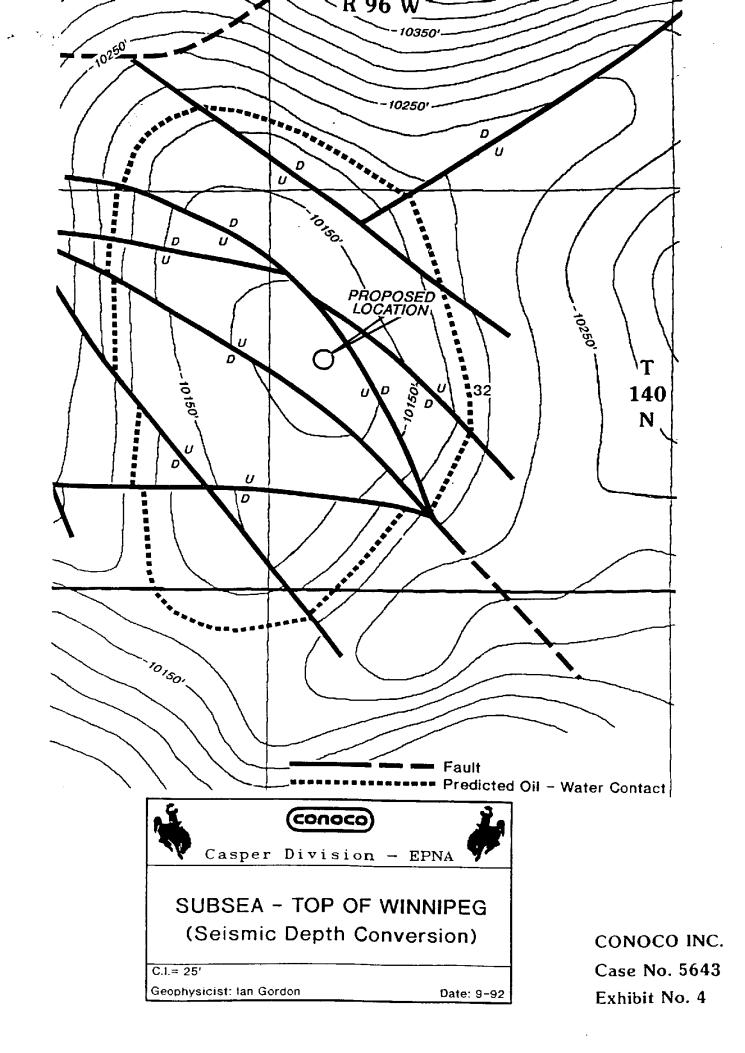

#### FINDS:

- (1) That due public notice having been given as required by law, the Commission has jurisdiction of this cause and the subject matter thereof.
- (2) That applicant, Conoco Inc. ("Conoco"), is the owner of an oil and gas leasehold estate in the W/2 of Section 32, Township 140 North, Range 96 West, Stark County, North Dakota.
- (3) That Conoco requests permission to drill a test well to the Deadwood Formation at a location on said tract approximately 2280 feet from the north line and 660 feet from the west line of said Section 32 as an exception to the spacing requirements of Section 43-02-03-18 North Dakota Administrative Code ("NDAC"). Also, Conoco requests that the W/2 of said Section 32 be designated the drilling unit for the proposed well.
- (4) That the location of the proposed well is within the boundary of the Dickinson-Heath Unit and complies with the spacing requirements for a well in the Unit Area for a Heath test. However, all other potentially productive formations to be encountered by the well are not spaced. Wells drilled in unspaced areas must be located on a drilling unit pursuant to Section 43-02-03-18.
- (5) That information presented in this matter indicates that the location of the proposed well is on the crest of a structural high.

- (6) That locating the well on the high point of the structure as is proposed, will increase the probability of success. A well drilled at a proper location pursuant to Section 43-02-03-18 NDAC would be off the high point of the structure and would result in a dry hole or a noncommercial well.
- (7) That a well drilled at the proposed location will produce oil and gas that might otherwise not be produced and will increase the ultimate recovery from any pool encountered.
- (8) That in order to prevent waste and protect correlative rights, this application should be approved.