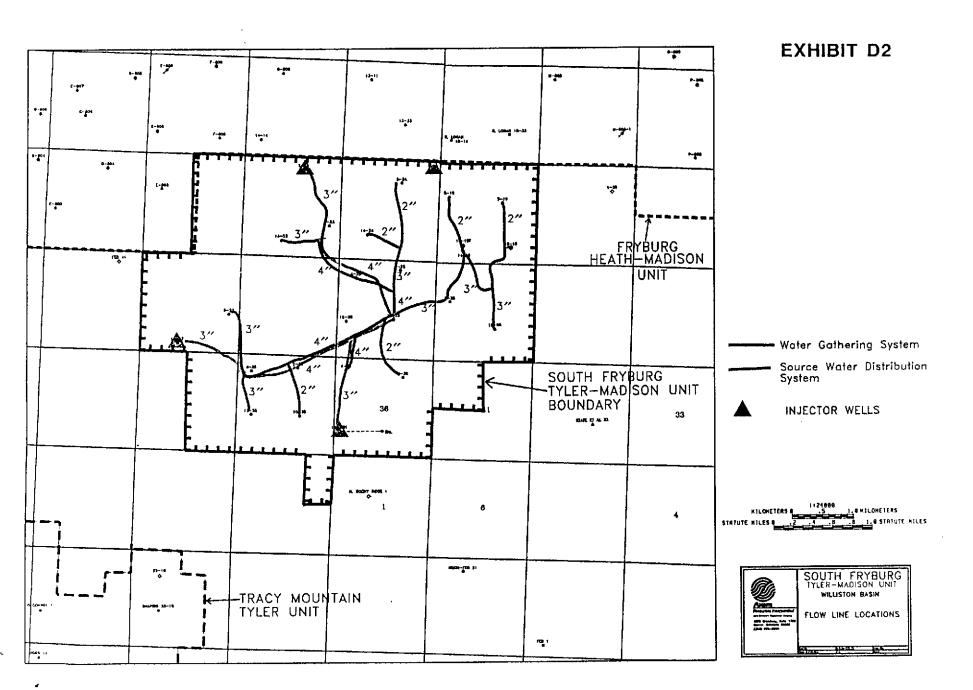

#### **EXHIBITS**

- 1. Attached is a plat detailing the location, name and operator of all wells in the area of review. EXHIBIT A.
- 2. Attached is the quantitative analysis of fresh water from the nearest fresh water well. EXHIBIT B.
- 3. Attached is the quantitative analysis of representative samples of water to be injected. EXHIBITS C,C1,C2.
- 4. There are no wells in area of review that penetrated the proposed injection zone other than the Fryburg Federal #2-23 itself. Included is a tabulation of the data of the Fryburg 2-23 well. EXHIBIT G.
- 5. Lithology of the proposed injection zone is Tyler Sandstone.
- 6. Enclosed is a Cement Bond Log. The NDSIC office should have all other logs and DST information on file.
- 7. The proposed injection program is as follows: Average injection of 1500 BPD at 100 psi and maximum wellhead injection of 2,000 BPD at 2,300 psi.
- 8. Attached is the well schematic of subsurface construction. EXHIBIT D. Surface construction will consist of a wellhead. EXHIBIT D1. There will be an underground flowline from the Tracy Mountain #10-25 well to the Fryburg Federal #2-23 well. See EXHIBIT D2 for the proposed water gathering and distribution system to be implemented throughout the unit.
- 9. Water source wells are as follows:

Tracy Mtn #10-25

25-T139-R101

Billings County

Plus produced formation water from other S. Fryburg wells:

| #5-19, | #7-19, | #14-19, | #14-19T, | #16-19 | 19-T139-R100 | Billings | County |
|--------|--------|---------|----------|--------|--------------|----------|--------|
|        | #10-30 |         |          |        | 30-T139-R100 | Billings | County |
| #9-23. |        |         |          |        | 23-T139-R101 | Billings | County |
| #2-24, | #14-24 |         |          |        | 24-T139-R101 | Billings | County |
|        |        | #12-25  |          |        | 25-T139-R101 | Billings | County |
| #9-27  | •      |         |          |        | 27-T139-R101 | Billings | County |
| #4-35, | #2-35, | #10-35, | #12-35   | -··    | 35-T139-R101 | Billings | County |
| #2-36, |        |         |          | •      | 36-T139-R101 | Billings | County |