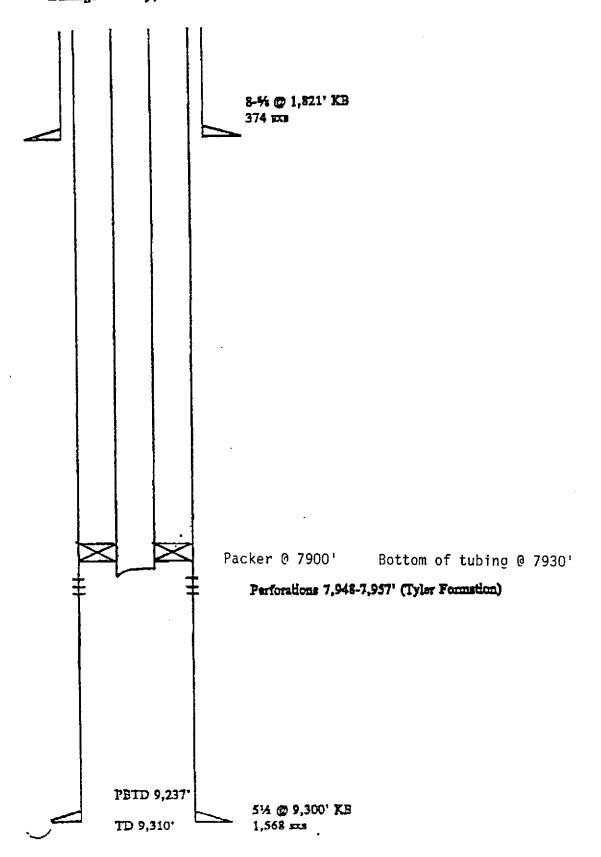

## **EXHIBIT G**

FRYBURG FEDERAL #2-23 NW NE Section 23-T139N-R101W Billings County, North Dakota

## SCHEMATIC FOR CONVERSION TO INJECTION

FRYBURG FEDERAL #2-23 NW NE Section 23-T139N-R101W Billings County, North Dakota

**EXHIBIT D** 