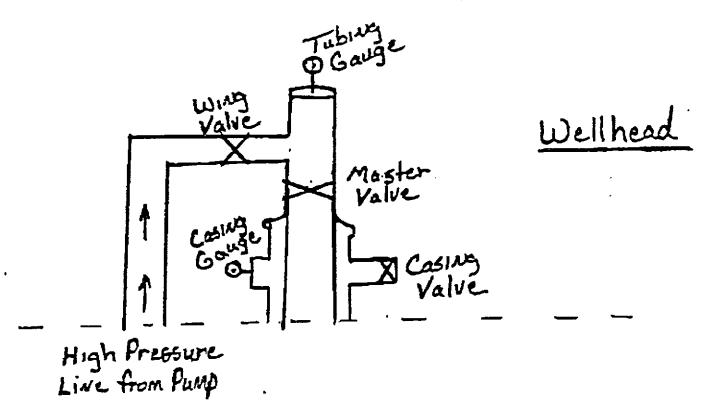

#### **EXHIBITS**

- 1. Attached is a plat detailing the location, name and operator of all wells in the area of review. EXHIBIT A.
- 2. Attached is the quantitative analysis of fresh water from the nearest fresh water well. EXHIBIT B.
- 3. Attached is the quantitative analysis of representative samples of water to be injected. EXHIBITS C,C1,C2.
- 4. There are no wells in area of review that penetrated the proposed injection zone other than the Fryburg Federal #2-23 itself. Included is a tabulation of the data of the Fryburg 2-23 well. EXHIBIT G.
- 5. Lithology of the proposed injection zone is Tyler Sandstone.
- 6. Enclosed is a Cement Bond Log. The NDSIC office should have all other logs and DST information on file.
- 7. The proposed injection program is as follows: Average injection of 1500 BPD at 100 psi and maximum wellhead injection of 2,000 BPD at 2,300 psi.
- 8. Attached is the well schematic of subsurface construction. EXHIBIT D. Surface construction will consist of a wellhead. EXHIBIT D1. There will be an underground flowline from the Tracy Mountain #10-25 well to the Fryburg Federal #2-23 well. See EXHIBIT D2 for the proposed water gathering and distribution system to be implemented throughout the unit.
- 9. Water source wells are as follows: