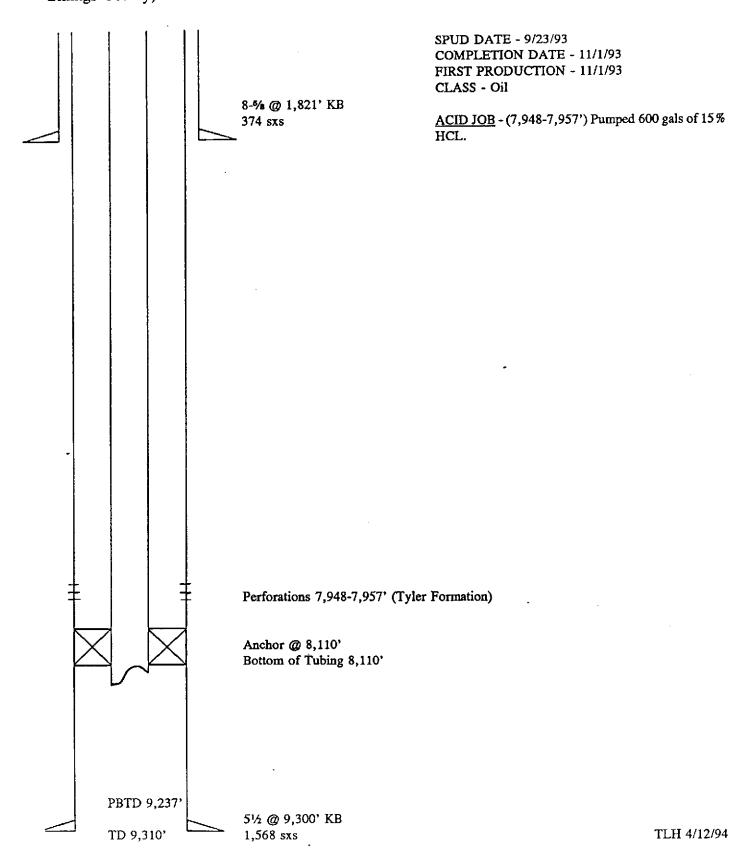

## **EXHIBIT G**

FRYBURG FEDERAL #2-23 NW NE Section 23-T139N-R101W Billings County, North Dakota

## SCHEMATIC FOR CONVERSION TO INJECTION

FRYBURG FEDERAL #2-23 NW NE Section 23-T139N-R101W Billings County, North Dakota

**EXHIBIT D** 