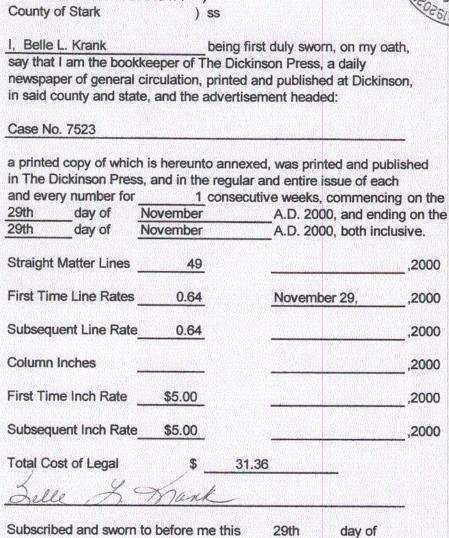

# AFFIDAVIT OF MAILING

#### COUNTY OF BURLEIGH

I, Donna Bauer, being duly sworn upon oath, depose and say: That on the 21st day of February 2001, enclosed in separate envelopes true and correct copies of the attached Order No. 8863 of the North Dakota Industrial Commission, and deposited the same with the United State Postal Service in Bismarck, North Dakota, with postage thereon fully paid, directed to the following persons by the Industrial Commission in Case No. 7544:

John Morrison Fleck, Mather & Strutz Ltd. P. O. Box 2798 Bismarck, ND 58502

Lawrence Bender Pearce & Durick P. O. Box 400 Bismarck, ND 58502

Donna Bauer
Oil & Gas Division

On this <u>21<sup>st</sup></u> day of <u>February, 2001</u>, before me personally appeared <u>Donna Bauer</u> to me known as the person described in and who executed the foregoing instrument and acknowledged that she executed the same as her free act and deed.